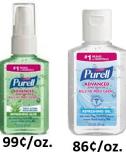

#### Melaleuca vs. Walmart\*

Dove 14¢ / use (Lasts 12 days)

**HAND SANITIZER** 

MEN'S 3 IN 1 **SHOWER GEL** 

THE HEALTHY BODY WASH

\$7.49/oz.

\$1.87/oz.

\$1.12/oz.