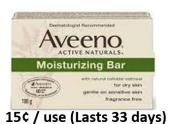

35¢/use

Melaleuca vs. Walmart\*

25¢/oz.

54¢/oz.

35¢/oz.

\$4.00/oz

\$9.04/oz.

\$5.73/oz.