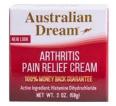

\$2.32/oz.

\$2.92/oz.

**TRIPLE ANTIBIOTIC OINTMENT** 

\$11.58/oz.

\$18.56/oz.

\$18.52/oz.

\$14.48/oz.

\$14.32/oz.