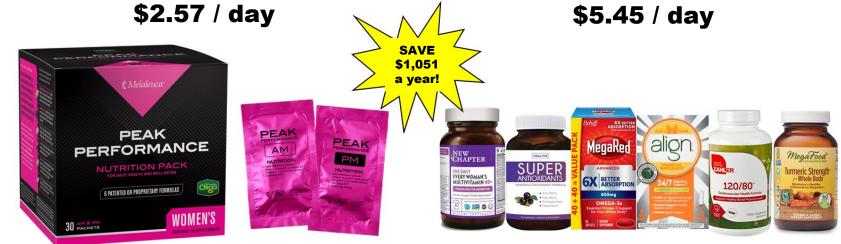

\$2.50/ea.

\$2.25/ea.

\$12.97/ea.

\$8.99/ea.

Melaleuca vs. Walmart\*

VITAMINS & SUPPLEMENTS

Multivitamin | Antioxidant | Omega 3 | Probiotic

Blood Pressure Support | Inflammation Reduction