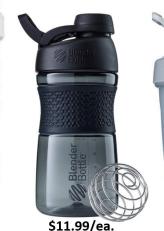

#### Melaleuca vs. Walmart\*

QUEST

\$1.98/bar

1g SUGAR-3g NET CARBS \$1.64/bar

**ENERGY SHOTS** 

**SHAKE MIXER** 

\$2.13/ea.

\$2.50/ea.

\$2.50/ea.

\$2.25/ea.

\$12.97/ea.

\$8.99/ea.

Melaleuca vs. Walmart\*

VITAMINS & SUPPLEMENTS

Multivitamin | Antioxidant | Omega 3 | Probiotic

Blood Pressure Support | Inflammation Reduction