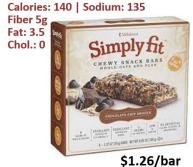

#### Melaleuca vs. Walmart\*

QUEST

\$1.98/bar

1g SUGAR-3g NET CARBS \$1.64/bar

**ENERGY SHOTS** 

**SHAKE MIXER** 

\$2.13/ea.

\$2.50/ea.