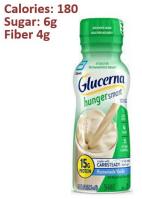

\$35.42/oz.

Calories: 190

\$34.63/oz.

\$32.11/oz.

**GLUCOSE CONTROL SHAKE** 

\$1.68/serving

\$2.91/serv.

\$1.85/serv.