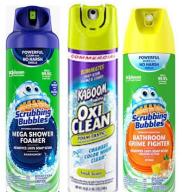

#### Melaleuca vs. Walmart\*





Dove 14¢ / use (Lasts 12 days)





















**HAND SANITIZER** 

MEN'S 3 IN 1 **SHOWER GEL** 













THE HEALTHY BODY WASH

















\$7.49/oz.

\$1.87/oz.

\$1.12/oz.

\$1.11/oz. \$2.03/oz. \$1.62/oz. 81¢/oz.

© 123GoGreen 2022



#### Melaleuca vs. Walmart\*









\$2.43/oz.

FACIAL WA & SCRUE

-Net Wt. 4 oz / 113.3 g

\$2.13/oz.











33¢/oz.

seventh generation DISINFECTANT

43¢/oz.

23¢/oz.





40¢/oz.



34¢/oz



45¢/oz.



**DISINFECTANT** 



6¢/oz.







60¢/oz.

40¢/oz.







13¢/oz.



© 123GoGreen 2022



# Melaleuca vs. Walmart\*







6¢/oz.





#### Melaleuca vs. Walmart\*













**PRE-SPOT** 



9¢/oz.

17¢/oz. 24¢/oz. 25¢/oz.









16¢/oz.

**DRYER SHEETS** 



6¢/sheet



25¢/sheet





18¢/sheet

7¢/sheet

30¢/sheet

6¢/sheet

**DISHWASHER DETERGENT** (PODS)





94¢/use



47¢/use



97¢/use



35¢/use



Melaleuca vs. Walmart\*





25¢/oz.







54¢/oz.

35¢/oz.





\$4.00/oz



\$9.04/oz.



\$5.73/oz.

\$1.94/oz.



\$5.02/oz.



\$4.79/oz.









\$2.58/oz.

Cera

Yacobi of violation

Topy

Yacobi of violation

Yacobi of violation

Yacobi of violation

SA Lotion

Top

Rough &

Bumpy Skin

Familian American

File Service of violation

File



\$1.89/oz.

ADVANCED REPAIR
Caranides 3 & Controlled States C