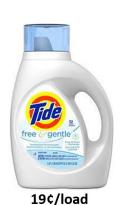

#### Melaleuca vs. Walmart\*

**PRE-SPOT** 

9¢/oz.

17¢/oz. 24¢/oz. 25¢/oz.

16¢/oz.

**DRYER SHEETS** 

6¢/sheet

25¢/sheet

18¢/sheet

7¢/sheet

30¢/sheet

6¢/sheet

**DISHWASHER DETERGENT** (PODS)

94¢/use

47¢/use

97¢/use