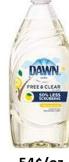

#### Melaleuca vs. Walmart\*

Dove 14¢ / use (Lasts 12 days)

**HAND SANITIZER** 

MEN'S 3 IN 1 **SHOWER GEL** 

THE HEALTHY BODY WASH

\$7.49/oz.

\$1.87/oz.

\$1.12/oz.

\$1.11/oz. \$2.03/oz. \$1.62/oz. 81¢/oz.

© 123GoGreen 2022