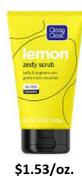

35¢/use

Melaleuca vs. Walmart\*

25¢/oz.

54¢/oz.

35¢/oz.

\$4.00/oz

\$9.04/oz.

\$5.73/oz.