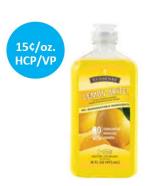

35¢/use

Melaleuca vs. Walmart\*

25¢/oz.

54¢/oz.

35¢/oz.

\$4.00/oz

\$9.04/oz.

\$5.73/oz.