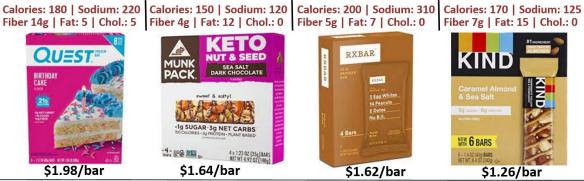

#### Melaleuca vs. Walmart\*

QUEST

\$1.98/bar

1g SUGAR-3g NET CARBS \$1.64/bar

**ENERGY SHOTS** 

**SHAKE MIXER** 

\$2.13/ea.

\$2.50/ea.