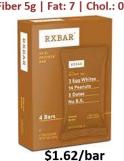

#### Melaleuca vs. Walmart\*

QUEST

\$1.98/bar

1g SUGAR-3g NET CARBS \$1.64/bar

**ENERGY SHOTS** 

**SHAKE MIXER** 

\$2.13/ea.

\$2.50/ea.