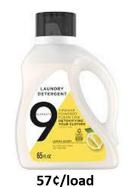

#### Melaleuca vs. Walmart\*

**PRE-SPOT** 

9¢/oz.

17¢/oz. 24¢/oz. 25¢/oz.

16¢/oz.

**DRYER SHEETS** 

6¢/sheet

25¢/sheet

18¢/sheet

7¢/sheet

30¢/sheet

6¢/sheet

**DISHWASHER DETERGENT** (PODS)

94¢/use

47¢/use

97¢/use