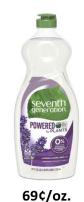

35¢/use

Melaleuca vs. Walmart\*

25¢/oz.

54¢/oz.

35¢/oz.

\$4.00/oz

\$9.04/oz.

\$5.73/oz.