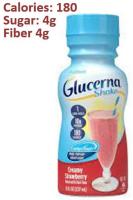

\$35.42/oz.

Calories: 190

\$34.63/oz.

\$32.11/oz.

**GLUCOSE CONTROL SHAKE** 

\$1.68/serving

\$2.91/serv.

\$1.85/serv.