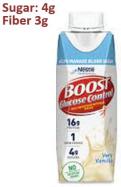

\$35.42/oz.

Calories: 190

\$34.63/oz.

\$32.11/oz.

**GLUCOSE CONTROL SHAKE** 

\$1.68/serving

\$2.91/serv.

\$1.85/serv.