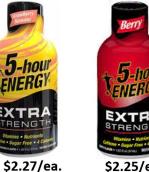

#### Melaleuca vs. Walmart\*

QUEST

\$1.98/bar

1g SUGAR-3g NET CARBS \$1.64/bar

**ENERGY SHOTS** 

**SHAKE MIXER** 

\$2.13/ea.

\$2.50/ea.

\$2.50/ea.

\$2.25/ea.

\$12.97/ea.

\$8.99/ea.

Melaleuca vs. Walmart\*

VITAMINS & SUPPLEMENTS

Multivitamin | Antioxidant | Omega 3 | Probiotic

Blood Pressure Support | Inflammation Reduction