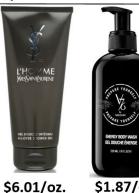

35¢/use

Melaleuca vs. Walmart\*

25¢/oz.

54¢/oz.

35¢/oz.

\$4.00/oz

\$9.04/oz.

\$5.73/oz.