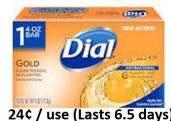

35¢/use

Melaleuca vs. Walmart\*

25¢/oz.

54¢/oz.

35¢/oz.

\$4.00/oz

\$9.04/oz.

\$5.73/oz.