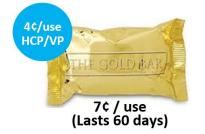

#### Melaleuca vs. Walmart\*

**PRE-SPOT** 

9¢/oz.

17¢/oz. 24¢/oz. 25¢/oz.

16¢/oz.

**DRYER SHEETS** 

6¢/sheet

25¢/sheet