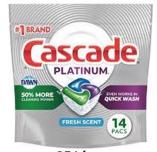

18¢/sheet

7¢/sheet

30¢/sheet

6¢/sheet

**DISHWASHER DETERGENT** (PODS)

94¢/use

47¢/use

97¢/use